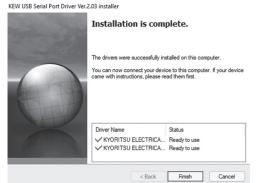

(4) Installation completes when the following window appears. Click Finish

The USB driver has been successfully installed.

How to un-install the USB driver: Open the Control panel, click Programs and Features

and select "Windows Driver Package – KYORITSU ELECTRICAL INSTRUMENTS WORKS, LTD. KYORITSU USB Driver Package-Bus"