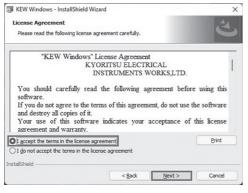

## 2. Installation of "KEW Windows for KEW3128"

- (1) Followings shall be checked before installing the software.
- •To prepare your system to install this software, please close all open programs. ·Be sure NOT to connect the instrument with a USB
- until install is completed.
- · Installation shall be done with Administrative right.
- (2) Please access our website (www.kew-ltd.co.jp/en/) and go to "Download" and then "Software" and download "KEW Windows for KEW 3128" according to the instructions described on the page.
- (3) When download completes, click "KewWin3128Inst eng.exe" and click "Next".
- (4) Read through and understand the License Agreement and click "I accept .... ", and then click Next.