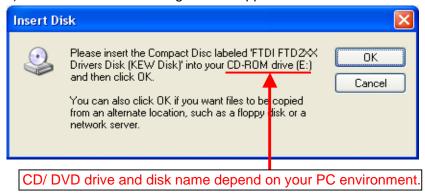

## Installation procedure

1) Click "OK" when following window appears.

2) Click "Browse..." when following window appears.

3) Then a window showing the file location is displayed.

4) Unzip the self-extracting file and select "FTD2XX" contained in the new folder. Then click "Open".