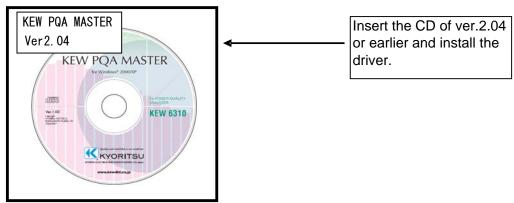

When purchasing another KEW6310 and installing the driver on Windows 2000/XP, installation of disk may be demanded. In such a case, install the driver contained in the KEW PQA MASTER (ver.2.04 or earlier).

If you lost the CD, please download the driver for "Windows2000/XP/Vista" from our Software download site: http://www.kew-ltd.co.jp/en/download/index.html

\*Label stuck on the case for KEW PQA MASTER shows its version.