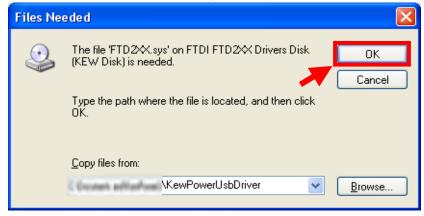

## Installation procedure

1) Click "OK" when following window appears.

2) Click "Browse..." when following window appears.

3) Then a window showing the file location is displayed.

4) Unzip the self-extracting file and select "FTD2XX" contained in the new folder. Then click "Open".

5) Then click "OK" when following message appears.

6) Then click "Yes" when following message appears.

The following window appears.

7) Now installation completes. Click "Finish" to finish the installation.