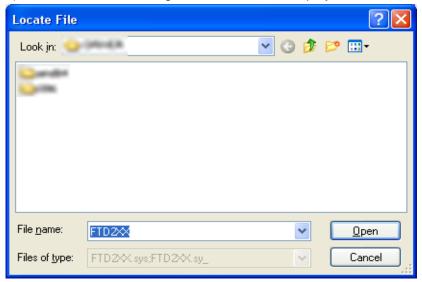

## Installation procedure

1) Click "OK" when following window appears.

2) Click "Browse..." when following window appears.

3) Then a window showing the file location is displayed.

4) Unzip the self-extracting file and select "FTD2XX" contained in the new folder. Then click "Open".