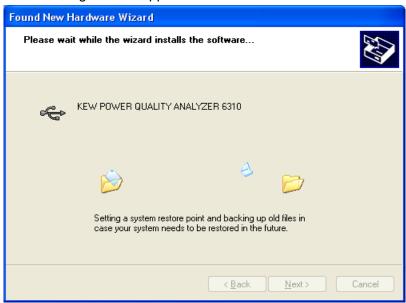

5) Then click "OK" when following message appears.

6) Then click "Yes" when following message appears.

The following window appears.

7) Now installation completes. Click "Finish" to finish the installation.