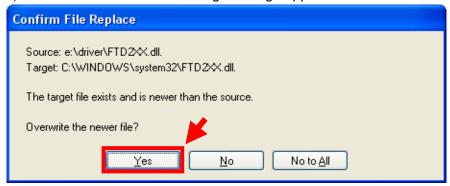

5) Then click "OK" when following message appears.

6) Then click "Yes" when following message appears.

The following window appears.

7) Now installation completes. Click "Finish" to finish the installation.