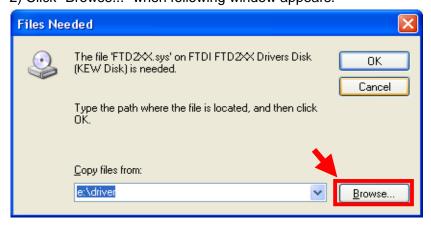

## Installation procedure

1) Click "OK" when following window appears.

2) Click "Browse..." when following window appears.

3) Then a window showing the file location is displayed.

4) Unzip the self-extracting file and select "FTD2XX" contained in the new folder. Then click "Open".