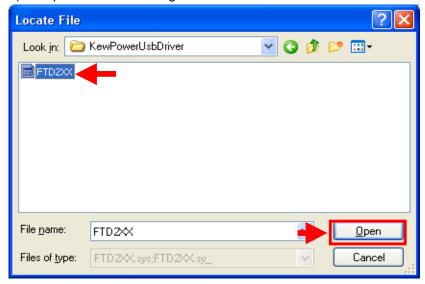

## Installation procedure

1) Click "OK" when following window appears.

2) Click "Browse..." when following window appears.

3) Then a window showing the file location is displayed.

4) Unzip the self-extracting file and select "FTD2XX" contained in the new folder. Then click "Open".