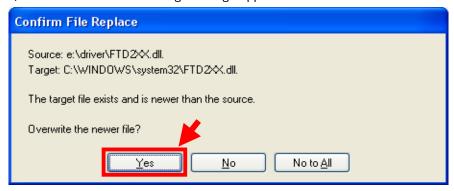

Then click "Yes" when following message appears.

Click "Finish" when following window appears.

2) Click "Yes" when following message appears.

The following window appears.

3) Now installation completes. Click "Finish" to finish the installation.