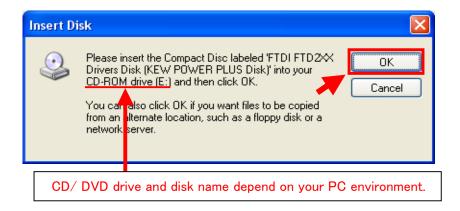

\*Label stuck on the case for KEW POWER PLUS2 shows its version.

Following window appears when installing the driver contained in the KEW POWER PLUS2 ver. 2.05 or later. Remove the CD and insert the KEW POWER PLUS2 ver. 2.04 or earlier, and then click "OK". Please follow below procedures to install the driver.

## Installation Procedures

1) Replace the CD with the KEW POWER PLUS2 ver.2.04 or earlier one when Insert Disk window appears, and then click "OK".

Click "Cancel" when a following window appears after replacing the CD.