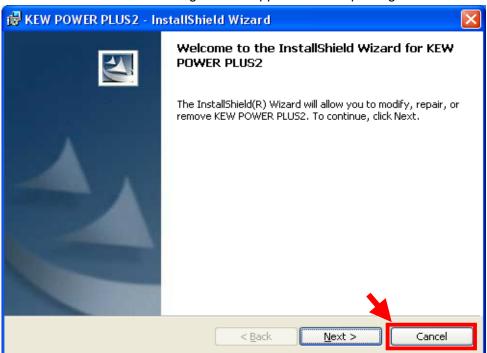

## Installation Procedures

1) Replace the CD with the KEW POWER PLUS2 ver.2.04 or earlier one when Insert Disk window appears, and then click "OK".

Click "Cancel" when a following window appears after replacing the CD.