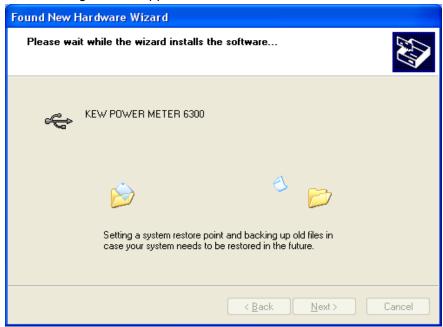

Then click "Yes" when following message appears.

Click "Finish" when following window appears.

2) Click "Yes" when following message appears.

The following window appears.

3) Now installation completes. Click "Finish" to finish the installation.