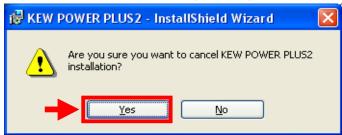

Then click "Yes" when following message appears.

Click "Finish" when following window appears.

2) Click "Yes" when following message appears.

The following window appears.

3) Now installation completes. Click "Finish" to finish the installation.