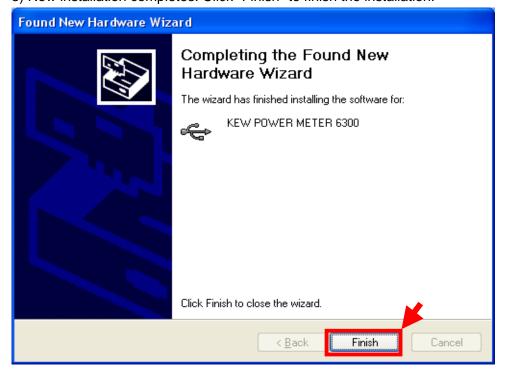

Then click "Yes" when following message appears.

Click "Finish" when following window appears.

2) Click "Yes" when following message appears.

The following window appears.

3) Now installation completes. Click "Finish" to finish the installation.