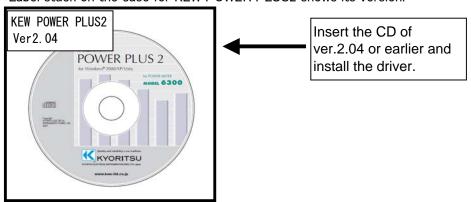

When purchasing another MODEL6300 and installing the driver on Windows 2000/XP, installation of disk may be demanded. In such a case, install the driver contained in the KEW POWER PLUS2 (ver.2.04 or earlier).

\*Label stuck on the case for KEW POWER PLUS2 shows its version.

Following window appears when installing the driver contained in the KEW POWER PLUS2 ver. 2.05 or later. Remove the CD and insert the KEW POWER PLUS2 ver. 2.04 or earlier, and then click "OK". Please follow below procedures to install the driver.