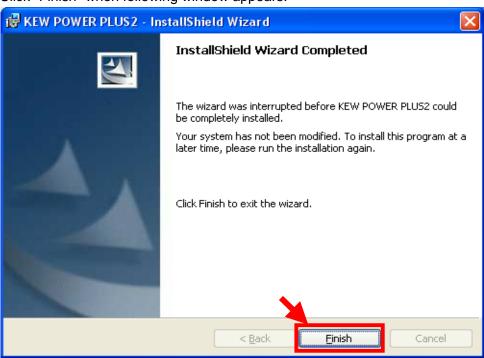

Then click "Yes" when following message appears.

Click "Finish" when following window appears.

2) Click "Yes" when following message appears.

The following window appears.

3) Now installation completes. Click "Finish" to finish the installation.