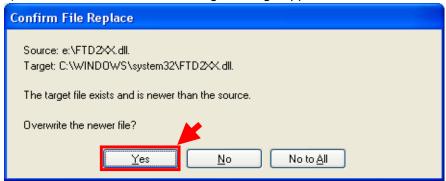

5) Then click "OK" when following message appears.

6) Then click "Yes" when following message appears.

The following window appears.

7) Now installation completes. Click "Finish" to finish the installation.