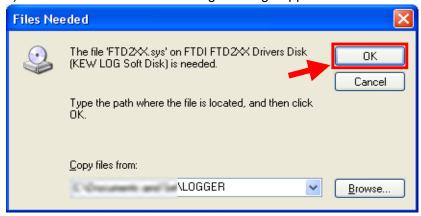

## Installation procedure

1) Click "OK" when following window appears.

2) Click "Browse..." when following window appears.

3) Then a window showing the file location is displayed.

4) Unzip the self-extracting file and select "FTD2XX" contained in the new folder. Then click "Open".

5) Then click "OK" when following message appears.

6) Then click "Yes" when following message appears.

The following window appears.

7) Now installation completes. Click "Finish" to finish the installation.