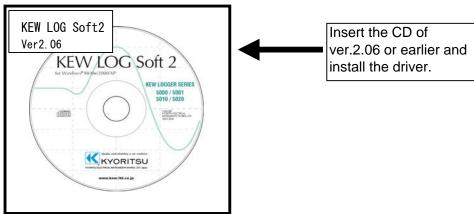

When purchasing another models in Logger series and installing the driver on Windows 2000/XP, installation of disk may be demanded. In such a case, install the driver contained in the KEW LOG Soft2 (ver.2.06 or earlier).

If you lost the CD, please download the driver for "Windows2000/XP/Vista" from our Software download site: Http://www.kew-ltd.co.jp/en/download/index.html

\*Label stuck on the case for KEW LOG Soft2 shows its version.