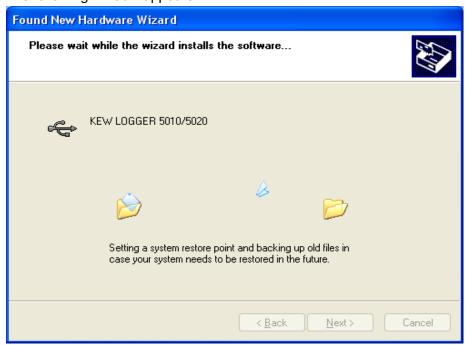

5) Then click "OK" when following message appears.

6) Then click "Yes" when following message appears.

The following window appears.

7) Now installation completes. Click "Finish" to finish the installation.