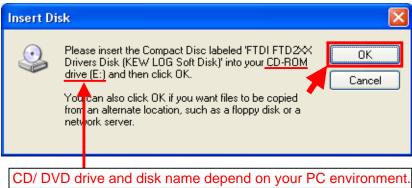

## Installation procedure

1) Click "OK" when following window appears.

2) Click "Browse..." when following window appears.

3) Then a window showing the file location is displayed.

4) Unzip the self-extracting file and select "FTD2XX" contained in the new folder. Then click "Open".