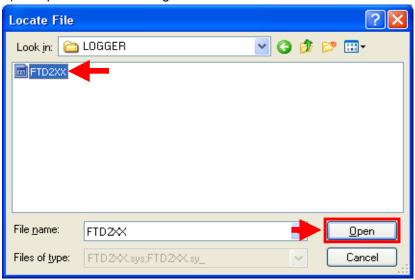

## Installation procedure

1) Click "OK" when following window appears.

2) Click "Browse..." when following window appears.

3) Then a window showing the file location is displayed.

4) Unzip the self-extracting file and select "FTD2XX" contained in the new folder. Then click "Open".