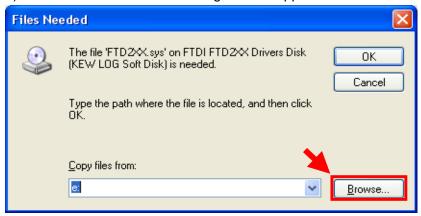

## Installation procedure

1) Click "OK" when following window appears.

2) Click "Browse..." when following window appears.

3) Then a window showing the file location is displayed.

4) Unzip the self-extracting file and select "FTD2XX" contained in the new folder. Then click "Open".