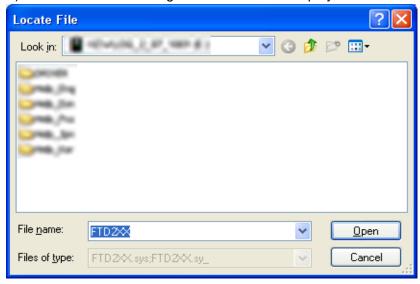

## Installation procedure

1) Click "OK" when following window appears.

2) Click "Browse..." when following window appears.

3) Then a window showing the file location is displayed.

4) Unzip the self-extracting file and select "FTD2XX" contained in the new folder. Then click "Open".