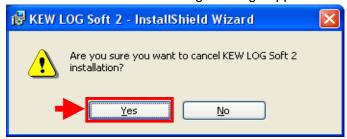

Then click "Yes" when following message appears.

Click "Finish" when following window appears.

2) Click "Yes" when following message appears.

The following window appears.

3) Now installation completes. Click "Finish" to finish the installation.