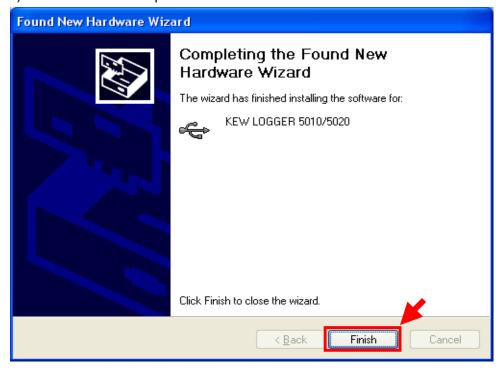

Then click "Yes" when following message appears.

Click "Finish" when following window appears.

2) Click "Yes" when following message appears.

The following window appears.

3) Now installation completes. Click "Finish" to finish the installation.