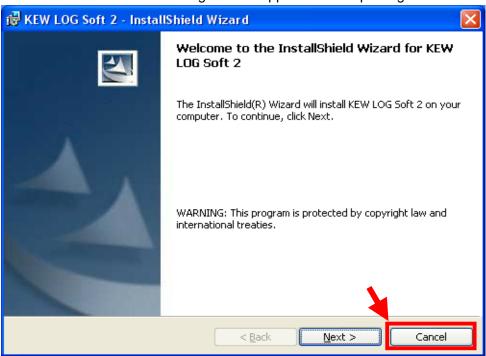

## Installation procedure

- 1) Replace the CD with the KEW LOG Soft2 ver.2.06 or earlier one when Insert Disk window appears, and then click "OK".
- \* Click "Cancel" when a following window appears after replacing the CD.

Then click "Yes" when following message appears.

Click "Finish" when following window appears.

2) Click "Yes" when following message appears.

The following window appears.

3) Now installation completes. Click "Finish" to finish the installation.