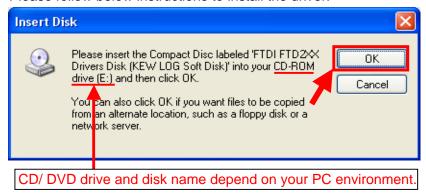

\*Label stuck on the case for KEW LOG Soft2 shows its version.

Following window appears when installing the driver contained in the KEW LOG Soft2 ver.2.07 or later. Remove the CD and insert the KEW LOG Soft ver. 2.06 or earlier, and then click "OK". Please follow below procedures to install the driver.

## When installation of a disk is demanded:

Please follow below instructions to install the driver.

## Installation procedure

- 1) Replace the CD with the KEW LOG Soft2 ver.2.06 or earlier one when Insert Disk window appears, and then click "OK".
- \* Click "Cancel" when a following window appears after replacing the CD.