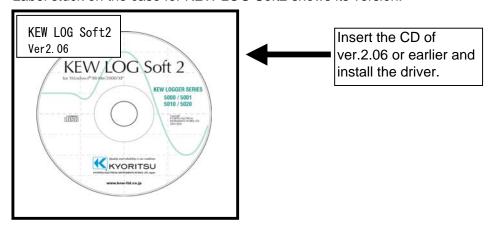

When purchasing another models in Logger series and installing the driver on Windows 2000/XP, installation of disk may be demanded. In such a case, install the driver contained in the KEW LOG Soft2 (ver.2.06 or earlier).

\*Label stuck on the case for KEW LOG Soft2 shows its version.

Following window appears when installing the driver contained in the KEW LOG Soft2 ver.2.07 or later. Remove the CD and insert the KEW LOG Soft ver. 2.06 or earlier, and then click "OK". Please follow below procedures to install the driver.