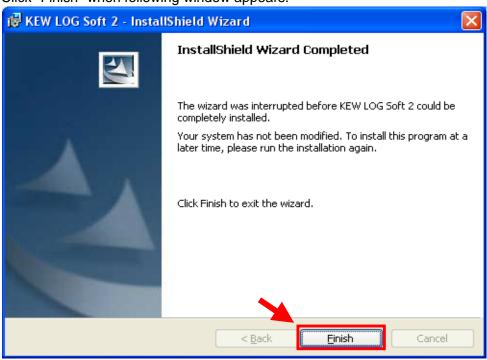

Then click "Yes" when following message appears.

Click "Finish" when following window appears.

2) Click "Yes" when following message appears.

The following window appears.

3) Now installation completes. Click "Finish" to finish the installation.