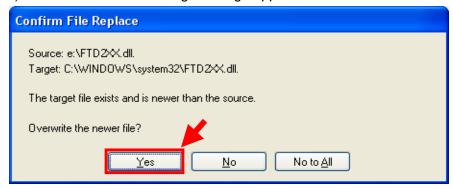

Then click "Yes" when following message appears.

Click "Finish" when following window appears.

2) Click "Yes" when following message appears.

The following window appears.

3) Now installation completes. Click "Finish" to finish the installation.