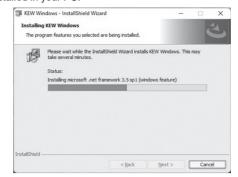

MEMO

The following box will appear if .NET Framework3.5 is not installed in your PC.

If a message requiring restarting your PC is displayed, click "Yes" and restart your PC.

Run "KEWLauncher.exe" from the CD after restarting the