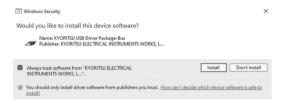

The latest software is available for download from our homepage. <u>www.kew-ltd.co.jp</u>

(3) If the following Security Warning message appears, click Install

(4) Installation completes when the following window appears

### 2. Installation of "KEW Windows for KEW3128"

- (1) Followings shall be checked before installing the
- · To prepare your system to install this software, please close all open programs.

  • Be sure NOT to connect the instrument with a USB
- until install is completed.
- Installation shall be done with Administrative right.
- (2) Insert the CD-ROM in your PC's CD drive. Then following pop-up will appear at the upper right on the screen. Left-click on this box.