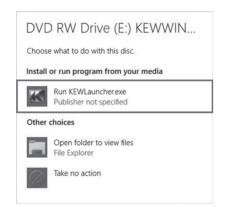

### 2. Installation of "KEW Windows for KEW3128"

- (1) Followings shall be checked before installing the
- · To prepare your system to install this software, please close all open programs.

  • Be sure NOT to connect the instrument with a USB
- until install is completed.
- Installation shall be done with Administrative right.
- (2) Insert the CD-ROM in your PC's CD drive. Then following pop-up will appear at the upper right on the screen. Left-click on this box.

(3) Click and select "Run KEWLauncher.exe" when the following box appears. If User Account Control dialog box appears. click "Yes"

If neither (2) nor (3) appears, click the CD icon and run

4. Starting KEW Windows for KEW3128