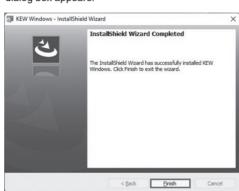

(8) When the installation wizard completes, subsequent installation initiates automatically. Click "Next".

(9) Repeat above step (4) through (7) to install the "KEW Windows for KEW 3128"

How to un-install "KEW Report": Open the Control panel, click Programs and Features and select "KFW Report"