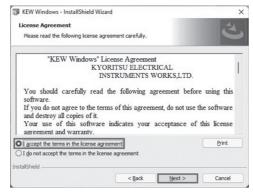

Real-time
Measurement
Receive data in real-time
display it as graph and save

(4) Read through and understand the License Agreement and click "I accept....", and then click Next.

- (5) Click Next after entering the user information and other supplementary information and click Next
- (6) Confirm the information on installation, and then click Install to start installation.
- (7) Click Finish when "InstallShield Wizard Complete" dialog box appears.

### 3. USB Driver Installation

(1) When KEW Report has been successfully installed in your computer, the following dialog box appears to start installing the USB driver. Click Next.

(2) Read through and understand the End User License Agreement and click "I accept....", and then click Next.