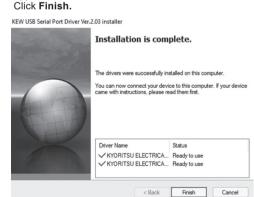

The latest software is available for download from our homepage. <u>www.kew-ltd.co.jp</u>

(3) If the following Security Warning message appears, click Install

(4) Installation completes when the following window appears

The USB driver has been successfully installed.

To restart the interrupted USB driver installation process, right click on the CD drive and click Open. Click and start "kewusbserial200\_setup.exe" in the DRIVER folder.